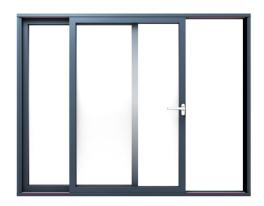

## **DA-77 HST**





## **Specification**

| Thermal efficiency                             |           |
|------------------------------------------------|-----------|
| Uw*:<br>Coefficient value for reference design | 1,1 W/m2K |
| U factor*:                                     |           |
| *:                                             |           |

| Profile Profil |                                                       |
|------------------------------------------------------------------------------------------------------------------------------------------------------------------------------------------------------------------------------------------------------------------------------------------------------------------------------------------------------------------------------------------------