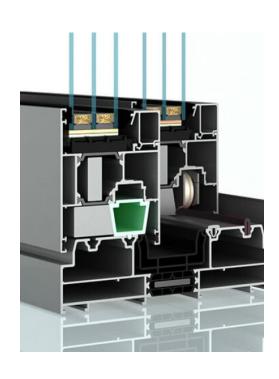

| Profile Profil |                                                       |
|--------------------------------------------------------------------------------------------------------------------------------------------------------------------------------------------------------------------------------------------------------------------------------------------------------------------------------------------------------------------------------------------------------------------------------------------------------------------------------------------------------------------------------------------------------------------------------------------------------------------------------------------------------------------------------------------------------------------------------------------------------------------------------------------------------------------------------------------------------------------------------------------------------------------------------------------------------------------------------------------------------------------------------------------------------------------------------------------------------------------------------------------------------------------------------------------------------------------------------------------------------------------------------------------------------------------------------------------------------------------------------------------------------------------------------------------------------------------------------------------------------------------------------------------------------------------------------------------------------------------------------------------------------------------------------------------------------------------------------------------------------------------------------------------------------------------------------------------------------------------------------------------------------------------------------------------------------------------------------------------------------------------------------------------------------------------------------------------------------------------------------|-------------------------------------------------------|
| Profile name:                                                                                                                                                                                                                                                                                                                                                                                                                                                                                                                                                                                                                                                                                                                                                                                                                                                                                                                                                                                                                                                                                                                                                                                                                                                                                                                                                                                                                                                                                                                                                                                                                                                                                                                                                                                                                                                                                                                                                                                                                                                                                                                  | DA-77                                                 |
| Installation depth:                                                                                                                                                                                                                                                                                                                                                                                                                                                                                                                                                                                                                                                                                                                                                                                                                                                                                                                                                                                                                                                                                                                                                                                                                                                                                                                                                                                                                                                                                                                                                                                                                                                                                                                                                                                                                                                                                                                                                                                                                                                                                                            | Sash: 77 mm   Frame: 174 mm                           |
| Number of chambers:                                                                                                                                                                                                                                                                                                                                                                                                                                                                                                                                                                                                                                                                                                                                                                                                                                                                                                                                                                                                                                                                                                                                                                                                                                                                                                                                                                                                                                                                                                                                                                                                                                                                                                                                                                                                                                                                                                                                                                                                                                                                                                            | 3                                                     |
| Thermal break:                                                                                                                                                                                                                                                                                                                                                                                                                                                                                                                                                                                                                                                                                                                                                                                                                                                                                                                                                                                                                                                                                                                                                                                                                                                                                                                                                                                                                                                                                                                                                                                                                                                                                                                                                                                                                                                                                                                                                                                                                                                                                                                 | 35 mm glass-fibre reinforced polyamide thermal breaks |
| Number of seals:                                                                                                                                                                                                                                                                                                                                                                                                                                                                                                                                                                                                                                                                                                                                                                                                                                                                                                                                                                                                                                                                                                                                                                                                                                                                                                                                                                                                                                                                                                                                                                                                                                                                                                                                                                                                                                                                                                                                                                                                                                                                                                               | Two EPDM dual-component synthetic rubber seals        |