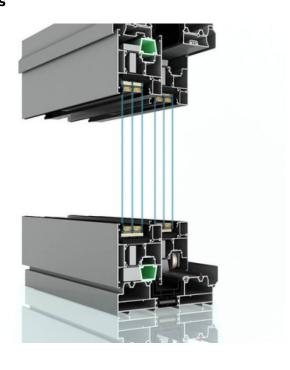

| Profile Profil |                                                       |
|--------------------------------------------------------------------------------------------------------------------------------------------------------------------------------------------------------------------------------------------------------------------------------------------------------------------------------------------------------------------------------------------------------------------------------------------------------------------------------------------------------------------------------------------------------------------------------------------------------------------------------------------------------------------------------------------------------------------------------------------------------------------------------------------------------------------------------------------------------------------------------------------------------------------------------------------------------------------------------------------------------------------------------------------------------------------------------------------------------------------------------------------------------------------------------------------------------------------------------------------------------------------------------------------------------------------------------------------------------------------------------------------------------------------------------------------------------------------------------------------------------------------------------------------------------------------------------------------------------------------------------------------------------------------------------------------------------------------------------------------------------------------------------------------------------------------------------------------------------------------------------------------------------------------------------------------------------------------------------------------------------------------------------------------------------------------------------------------------------------------------------|-------------------------------------------------------|
| Profile name:                                                                                                                                                                                                                                                                                                                                                                                                                                                                                                                                                                                                                                                                                                                                                                                                                                                                                                                                                                                                                                                                                                                                                                                                                                                                                                                                                                                                                                                                                                                                                                                                                                                                                                                                                                                                                                                                                                                                                                                                                                                                                                                  | DA-77                                                 |
| Installation depth:                                                                                                                                                                                                                                                                                                                                                                                                                                                                                                                                                                                                                                                                                                                                                                                                                                                                                                                                                                                                                                                                                                                                                                                                                                                                                                                                                                                                                                                                                                                                                                                                                                                                                                                                                                                                                                                                                                                                                                                                                                                                                                            | Sash: 77 mm   Frame: 174 mm                           |
| Number of chambers:                                                                                                                                                                                                                                                                                                                                                                                                                                                                                                                                                                                                                                                                                                                                                                                                                                                                                                                                                                                                                                                                                                                                                                                                                                                                                                                                                                                                                                                                                                                                                                                                                                                                                                                                                                                                                                                                                                                                                                                                                                                                                                            | 3                                                     |
| Thermal break:                                                                                                                                                                                                                                                                                                                                                                                                                                                                                                                                                                                                                                                                                                                                                                                                                                                                                                                                                                                                                                                                                                                                                                                                                                                                                                                                                                                                                                                                                                                                                                                                                                                                                                                                                                                                                                                                                                                                                                                                                                                                                                                 | 35 mm glass-fibre reinforced polyamide thermal breaks |
| Number of seals:                                                                                                                                                                                                                                                                                                                                                                                                                                                                                                                                                                                                                                                                                                                                                                                                                                                                                                                                                                                                                                                                                                                                                                                                                                                                                                                                                                                                                                                                                                                                                                                                                                                                                                                                                                                                                                                                                                                                                                                                                                                                                                               | Two EPDM dual-component synthetic rubber seals        |